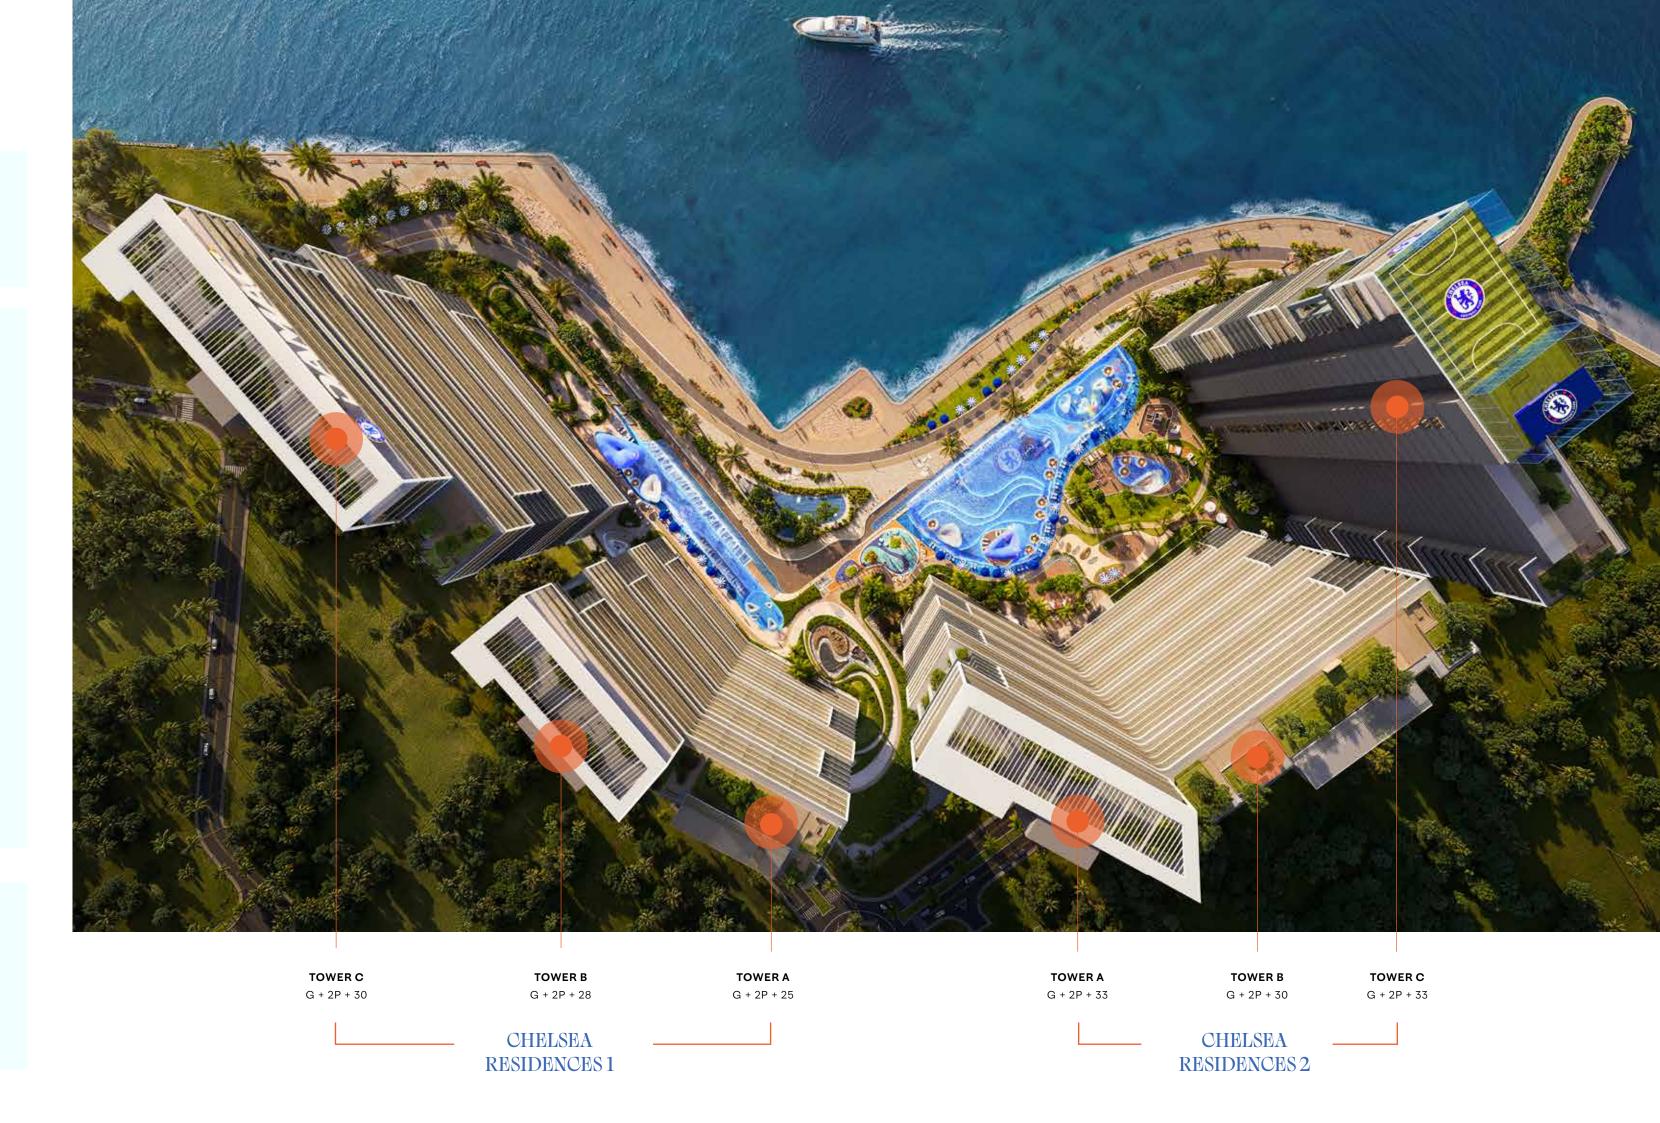

### LEVEL 1 - LEVEL 25 / 28 / 30 / 33

- 1-Bedroom
- · 2-Bedroom
- · 3-Bedroom

The six towers of Chelsea Residences by

DAMAC are a contemporary, urban reflection
of coral reefs, conceptualised to echo the lush
vibrancy of underwater life and the very spirit
of its eponymous football club.

Chelsea Residences by DAMAC is sprawled across what feels like its own enclave in Dubai Maritime City, but just 23 minutes from Dubai International Airport, 22 minutes from Downtown Dubai and of course, seconds from its own private beach.