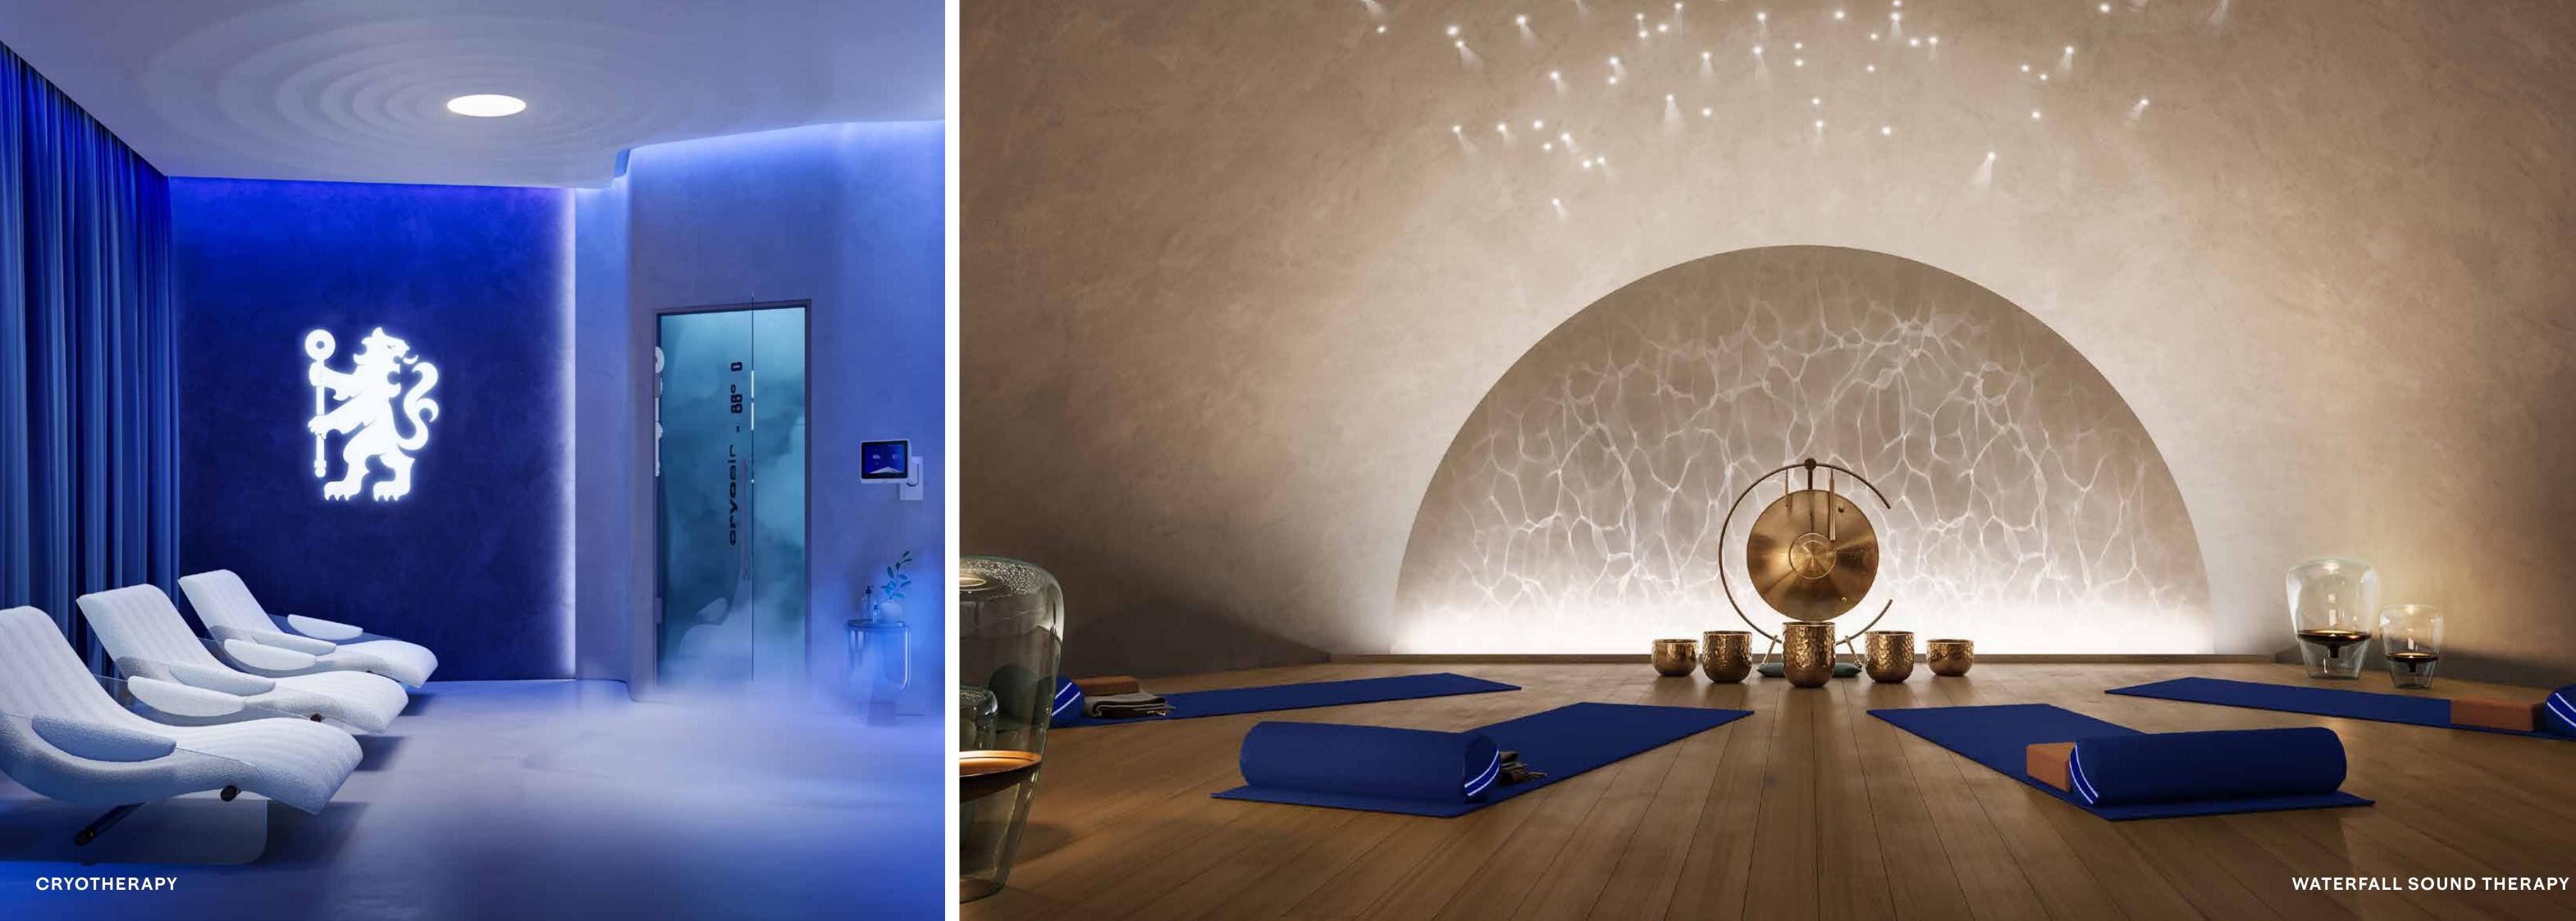

- Kids Garden
- Snorkeling on Pool Swing on the Coral
- Legends Walkway
- Male  $\delta$  Female Changing Rooms
- Waterfall Sound Therapy
- Cryotherapy
- Football Simulation Room
- Stamford Cinema
- The Pride Lounge

#### REFLECT ON PAST VICTORIES, OR PLAN THE NEXT ONE

Outdoor Yoga

Aerial Yoga

Serenity - Chelsea Athlete Spa

Starlit Wellness Couple's Treatments Centre

Forest Relaxation

Waterfall Sound

Therapy

Kneipp Parkour Therapy

Five Senses Grounding Path

Water Treatment Tunnel

Rain Therapy

Tranquility Falls

Chelsea Blue Aquarium Lounge

Sensorial Corridors

Outdoor Halotherapy

Chelsea Powerhouse Lounge

Cryotherapy

Stamford Cinema

IT'S THE SOUND OF THE BALL HITTING THE NET, THE CHEER OF THE CROWD, AND THE UNSPOKEN BOND BETWEEN **PLAYERS** AND FANS.