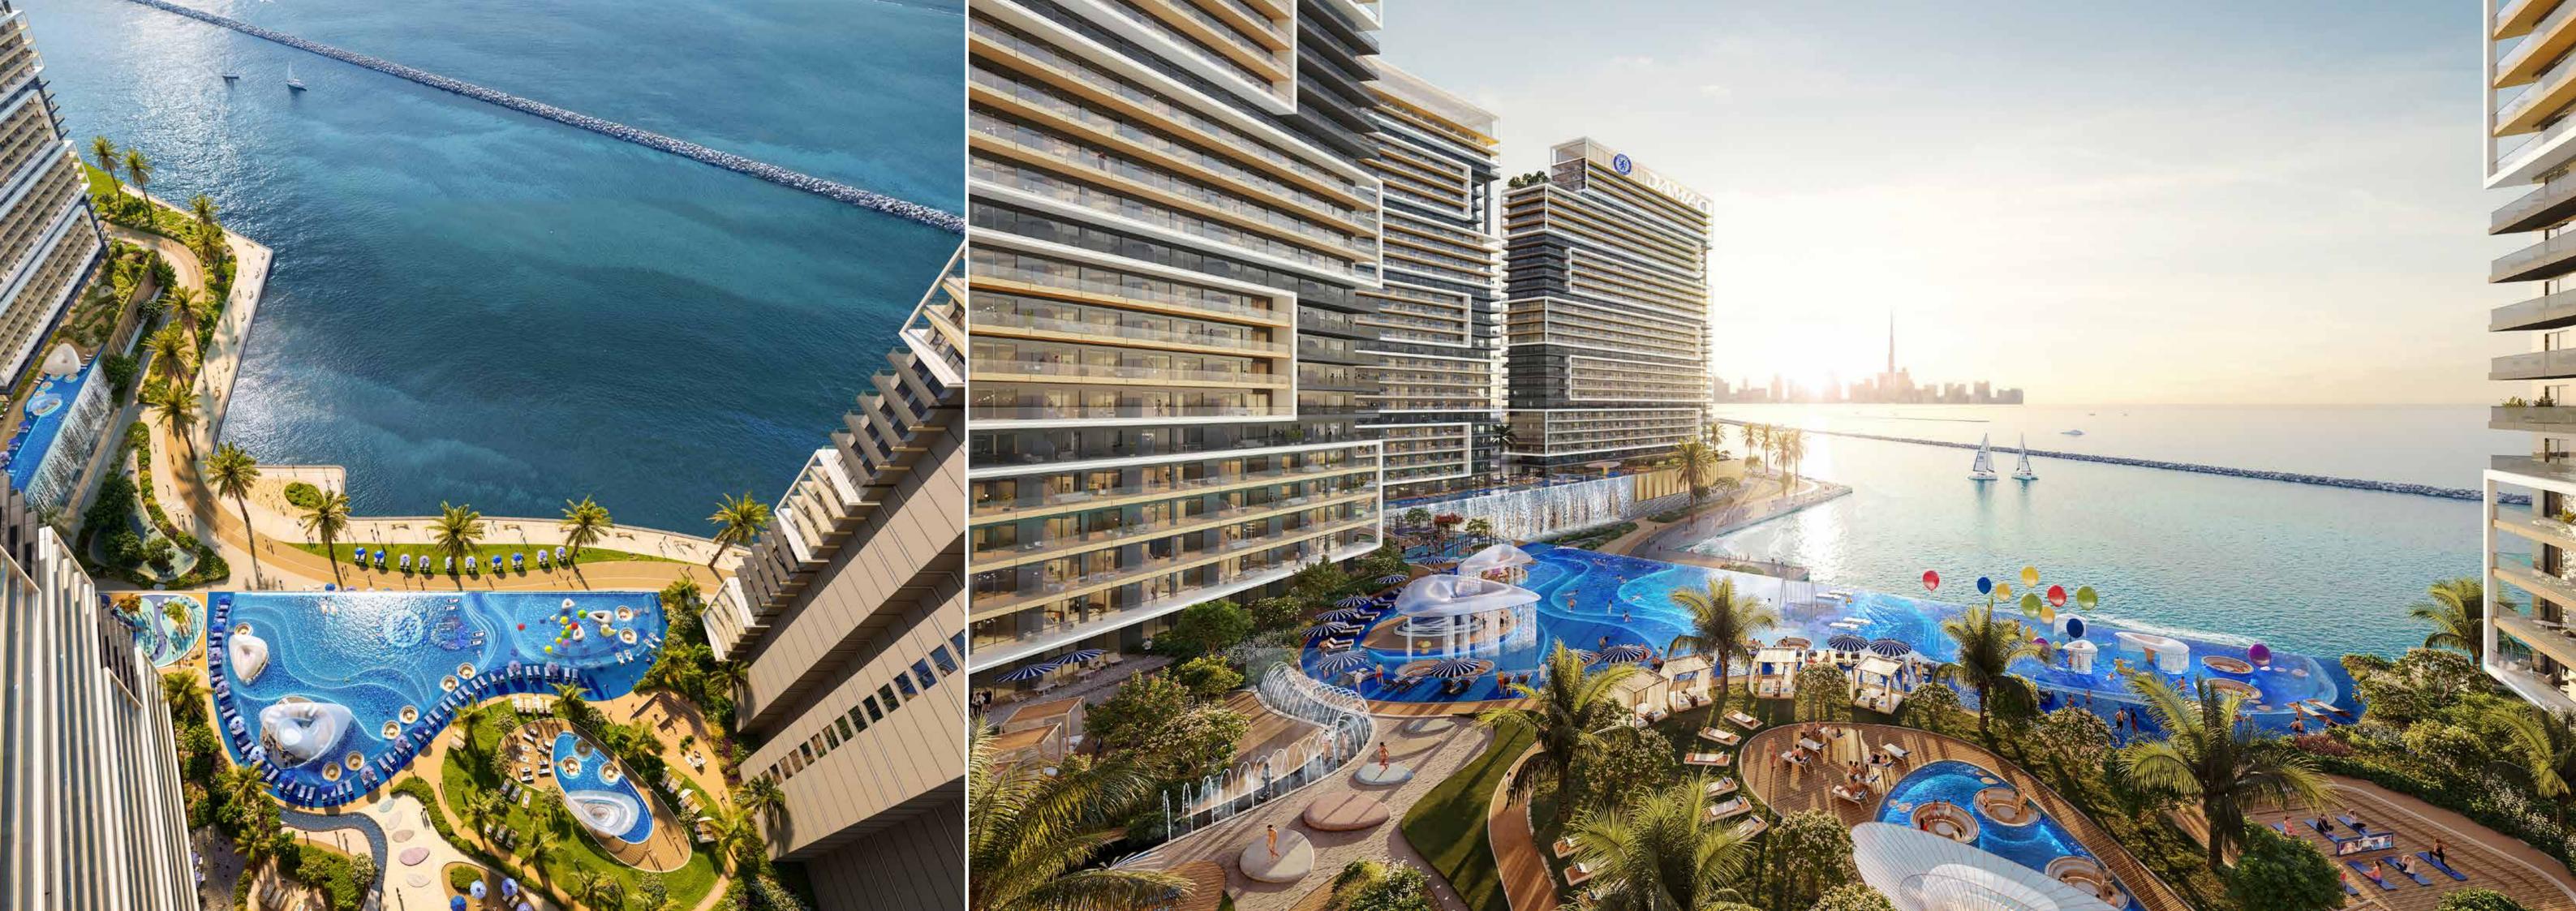

Chelsea Residences by DAMAC is sprawled across what feels like its own enclave in Dubai Maritime City, but just 23 minutes from Dubai International Airport, 22 minutes from Downtown Dubai and of course, seconds from its own private beach.

#### PODIUM AMENITIES

- Infinity Pool
- Sunset Bar
- · Aqua Dining
- · Sunken Pool Seating
- Tranquillity Falls
- Kids Pool
- Kneipp Parkour
- Five Senses Grounding Path
- Jogging Track
- Water Treatment Tunnel
- Outdoor Gym & Yoga
- Oasis Bar
- Forest Relaxation Pods

- Meditation Garden
- · Sunken Gathering Garden
- Aqua-Themed Gym
- Couple Treatment
- Starlit Wellness Centre
- Rain Therapy Room
- Serenity Spa
- Healthy Fine Dining
- Mono Diet Cafe
- Powerhouse Lounge
- Indoor Kids Play Area
- Coral Beach
- Infinity Sand Pool

- Kids Garden
- Snorkeling on Pool Swing on the Coral
- Legends Walkway
- Male  $\delta$  Female Changing Rooms
- Waterfall Sound Therapy
- Cryotherapy
- Football Simulation Room
- Stamford Cinema
- The Pride Lounge

### LEVEL 1 - LEVEL 25 / 28 / 30 / 33

- 1-Bedroom
- · 2-Bedroom
- · 3-Bedroom

The six towers of Chelsea Residences by

DAMAC are a contemporary, urban reflection
of coral reefs, conceptualised to echo the lush
vibrancy of underwater life and the very spirit
of its eponymous football club.