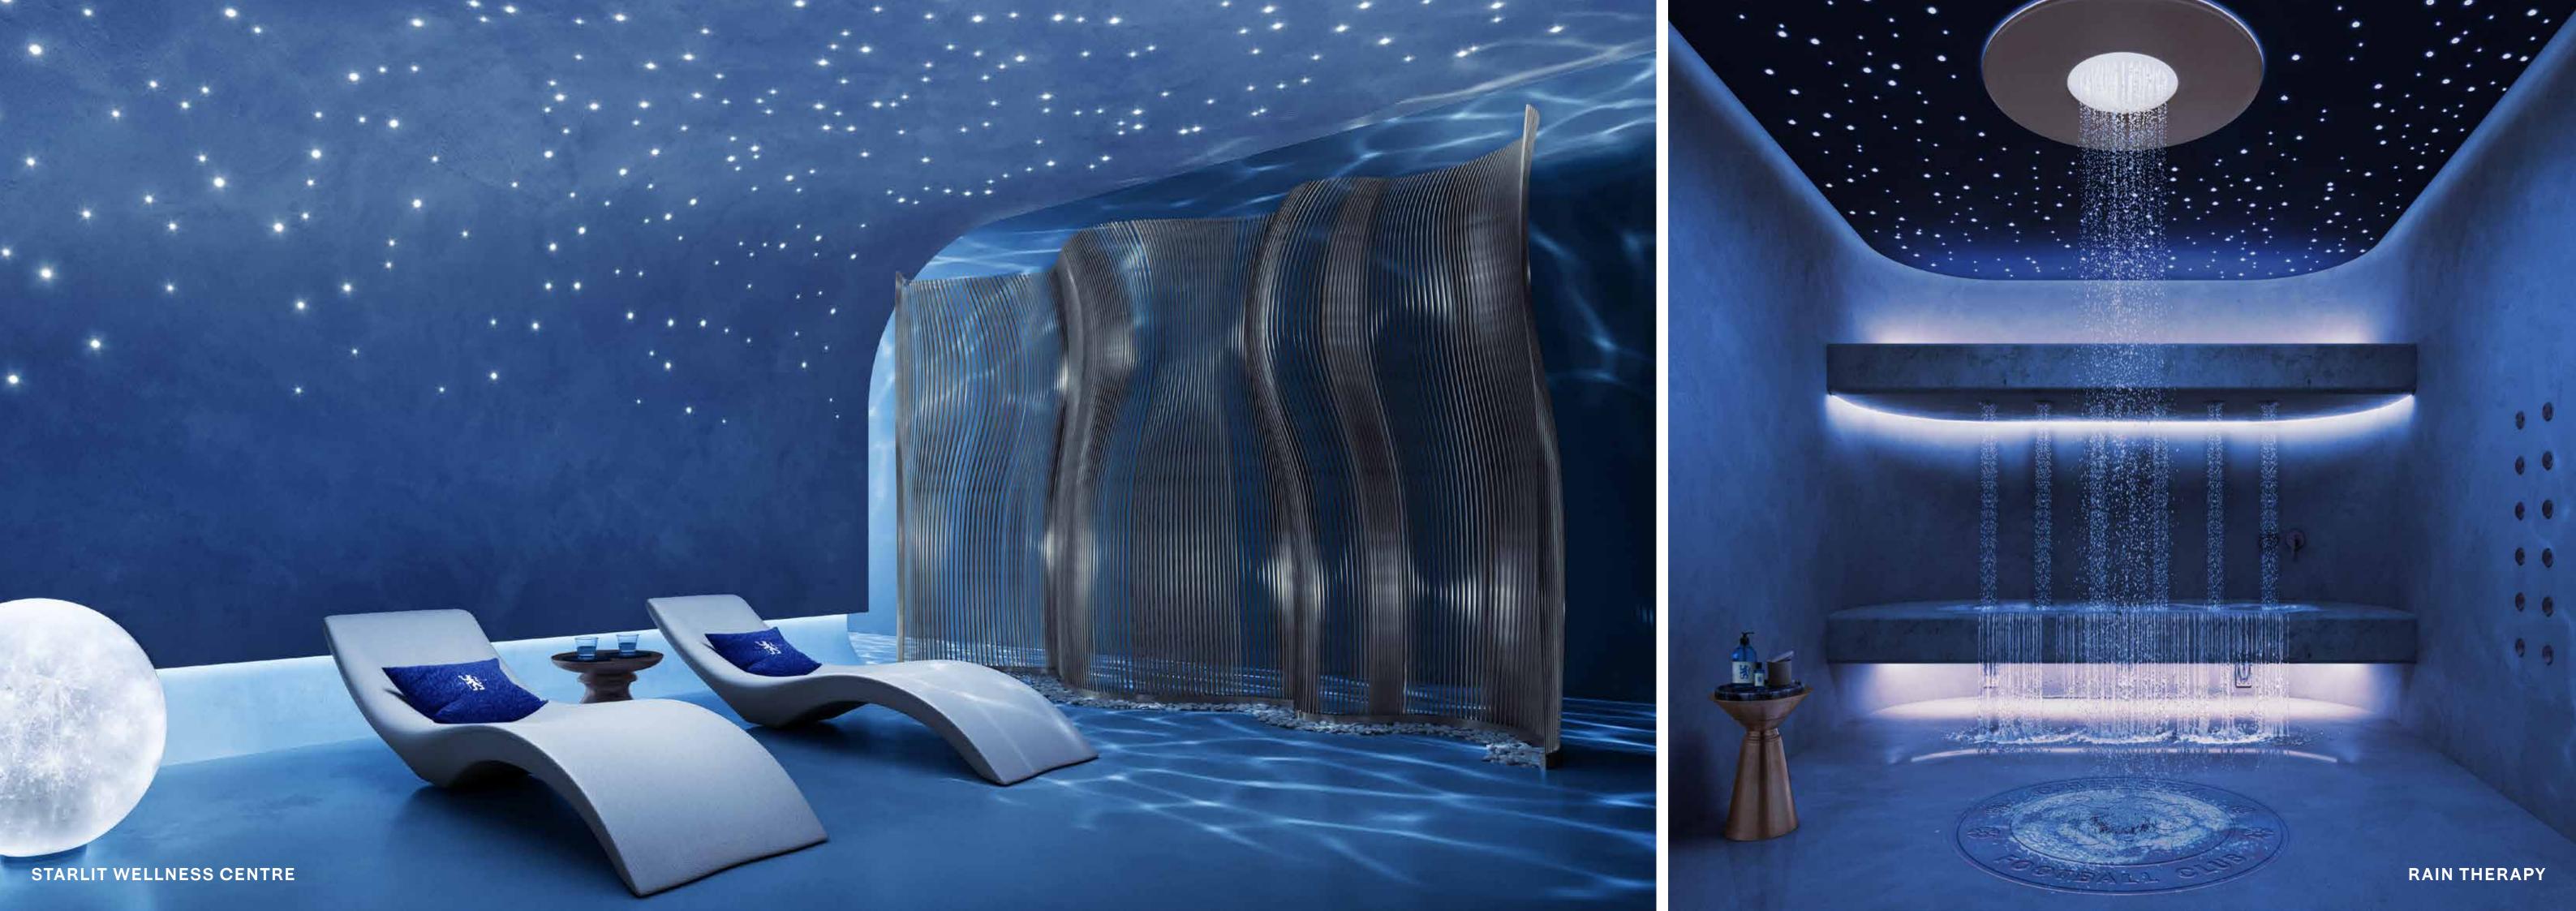

- Meditation Garden
- · Sunken Gathering Garden
- Aqua-Themed Gym
- Couple Treatment
- Starlit Wellness Centre
- Rain Therapy Room
- Serenity Spa
- Healthy Fine Dining
- Mono Diet Cafe
- Powerhouse Lounge
- Indoor Kids Play Area
- Coral Beach
- Infinity Sand Pool

Serene, sensorial and soothing, the wellness amenities cater to every whim. Each space is infused with the rituals of sky, land and sea to provide residents with unparalleled experiences without having to leave home.

#### REFLECT ON PAST VICTORIES, OR PLAN THE NEXT ONE

Outdoor Yoga

Aerial Yoga

Serenity - Chelsea Athlete Spa

Starlit Wellness Couple's Treatments Centre

Forest Relaxation

Waterfall Sound

Therapy

Kneipp Parkour Therapy

Five Senses Grounding Path

Water Treatment Tunnel

Rain Therapy

Tranquility Falls

Chelsea Blue Aquarium Lounge

Sensorial Corridors

Outdoor Halotherapy