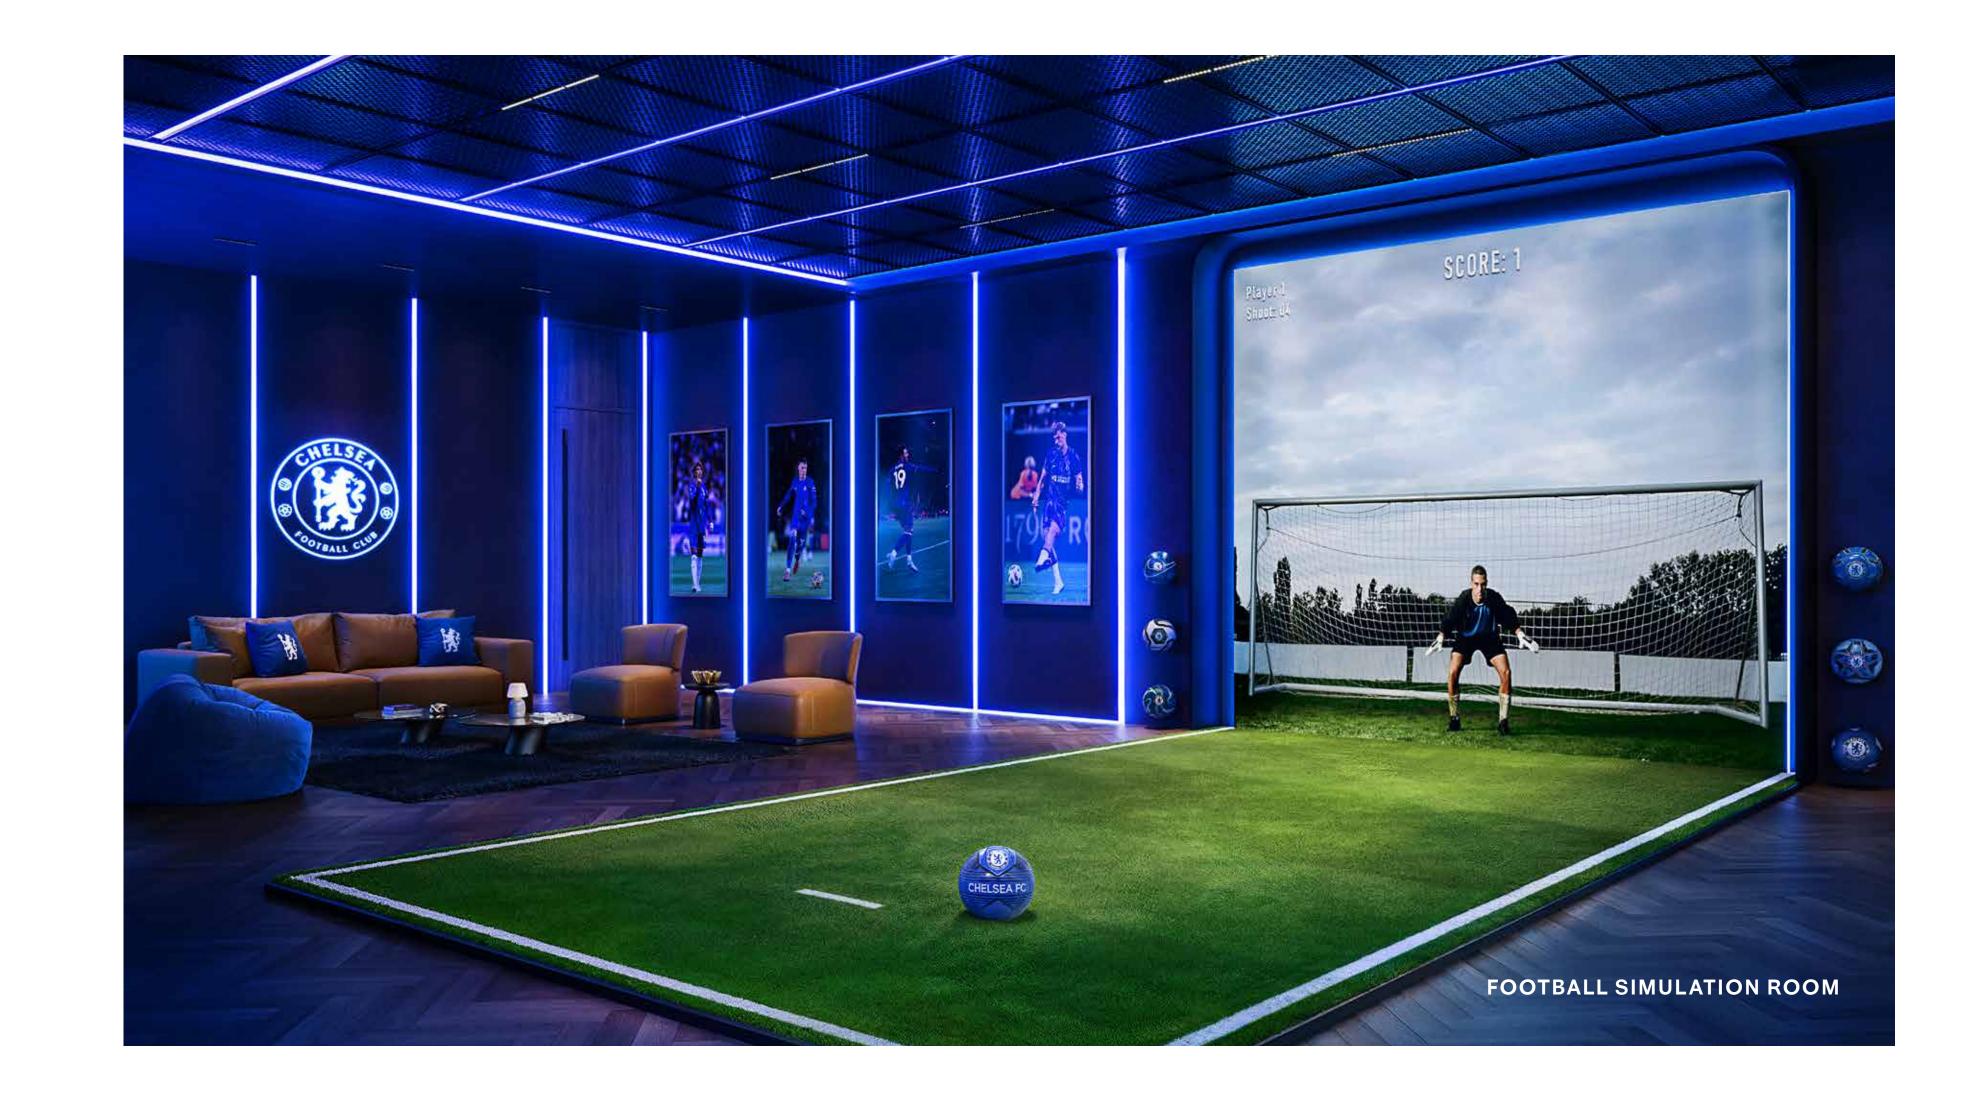

- Kids Garden
- Snorkeling on Pool Swing on the Coral
- Legends Walkway
- Male  $\delta$  Female Changing Rooms
- Waterfall Sound Therapy
- Cryotherapy
- Football Simulation Room
- Stamford Cinema
- The Pride Lounge

The Stamford Summit -Rooftop Pitch

Victory Beacon -Celebration Light Show

Jogging Track

Outdoor Gym

Chelsea Athlete Performance Training Centre

Chelsea Football Simulation Room

The Legends' Walkway

FOOTBALL IS MORE THAN A GAME – IT'S WHERE PASSION MEETS PURPOSE, AND EVERY GOAL FEELS LIKE A DREAM REALISED.