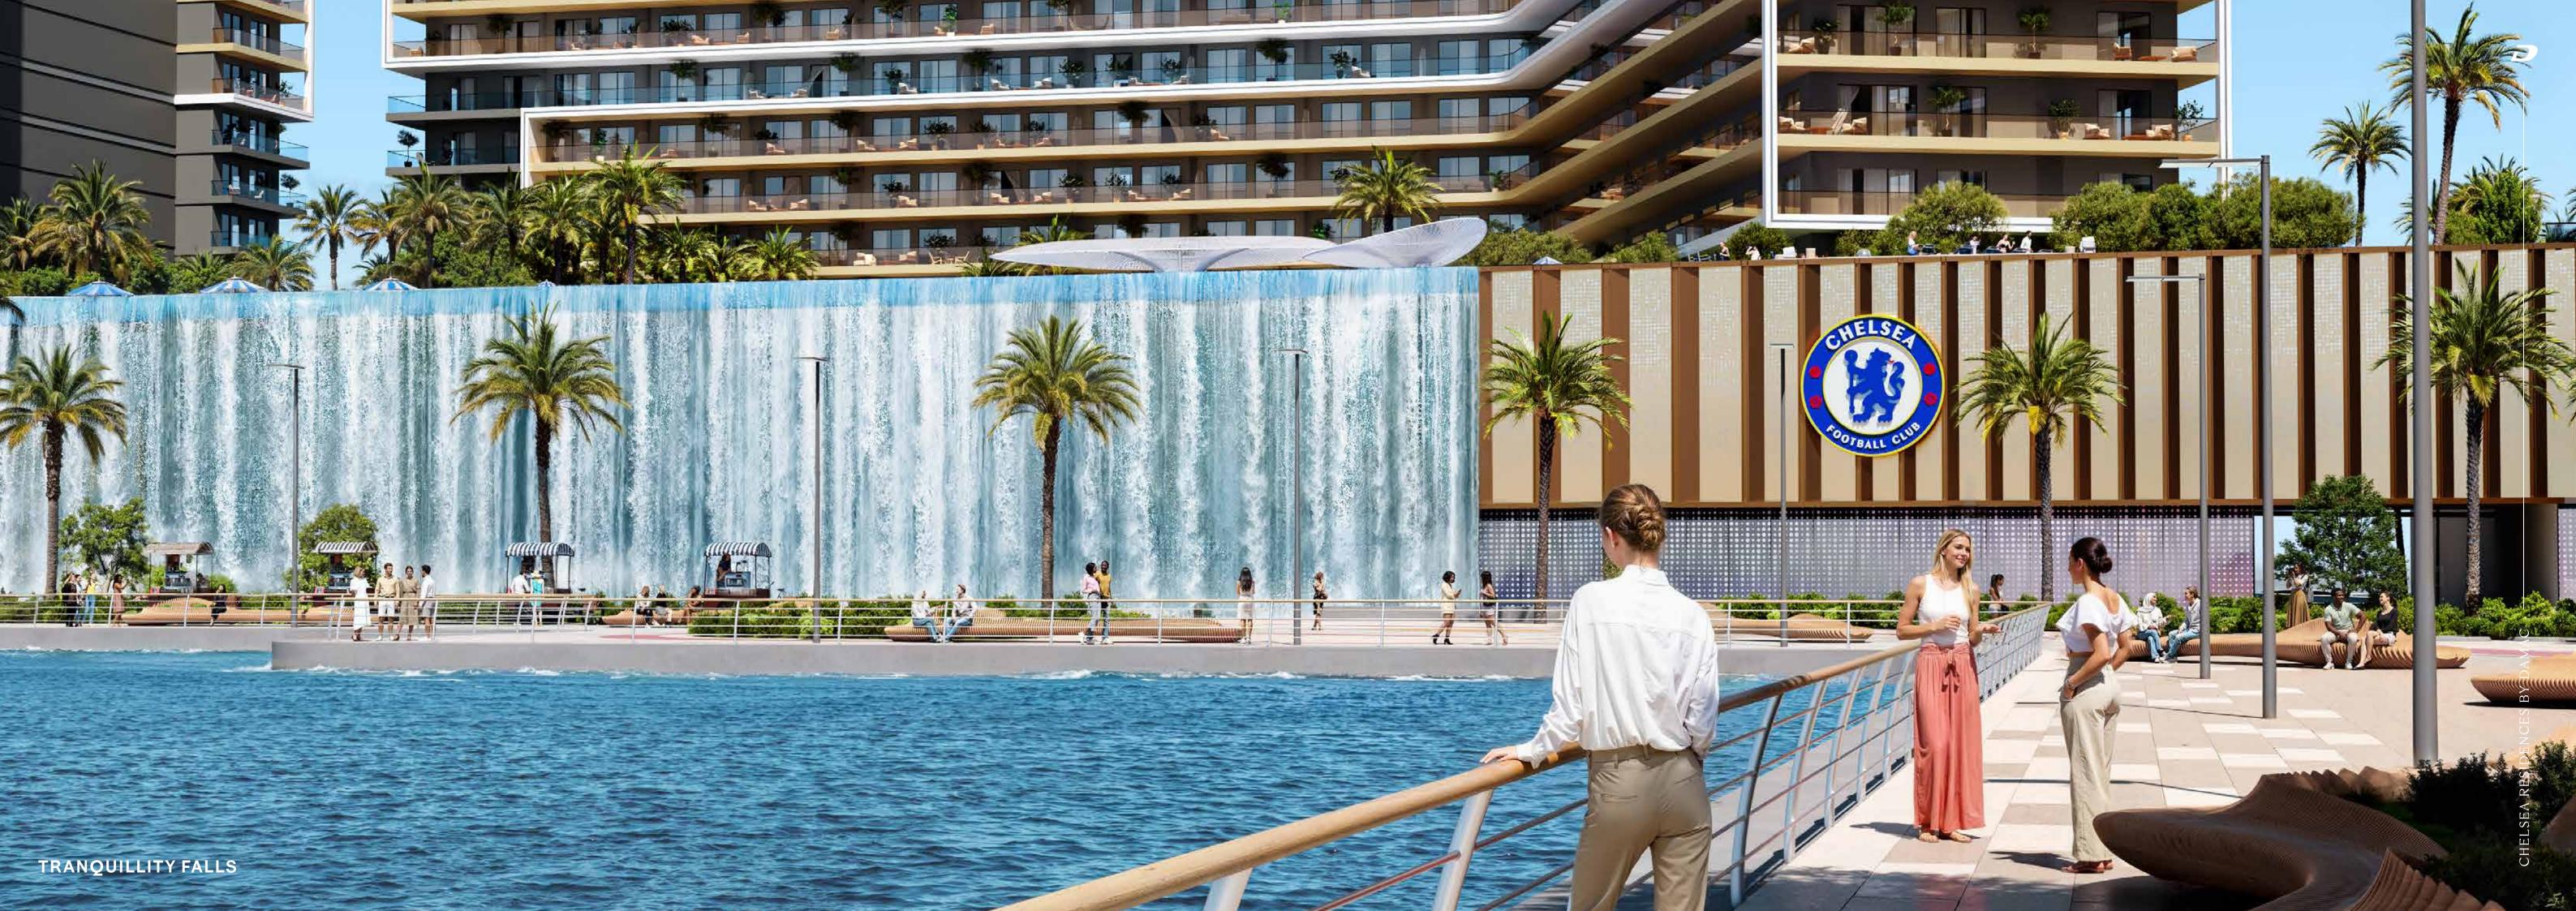

#### PODIUM AMENITIES

- Infinity Pool
- Sunset Bar
- · Aqua Dining
- · Sunken Pool Seating
- Tranquillity Falls
- Kids Pool
- Kneipp Parkour
- Five Senses Grounding Path
- Jogging Track
- Water Treatment Tunnel
- Outdoor Gym & Yoga
- Oasis Bar
- Forest Relaxation Pods

## WHERE DEPTHS INSPIRENEW HEIGHTS

The development is deeply inspired by its waterfront environment...a sentiment that is echoed in one of its most vibrant amenities, the coral reef. Here, residents can swim in this colourful aquascape, or feel the wind in their hair as they flow on the above-water swing.